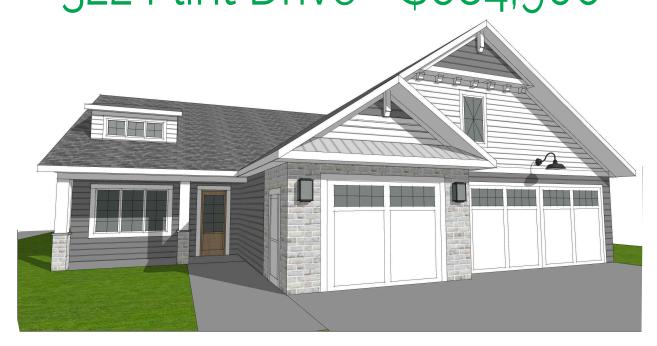

## 322 Flint Drive - \$684,900

Every home built by Knutson Homes features that famous 'Knutson Quality'.

> Our homes are built to be lived in and last for generations to come.

## SINGLE FAMILY HOME FEATURES:

- ◆ Approxamitely 2081 sq ft. (1609 Sq ft main, 472 sq ft loft)
- ◆ Interior/exterior concrete 4" thick with rebar, 24" OC
- ◆ 1292 sq ft finished 3-stall garage with heat, floor drain, and hot & cold water
- √ 12.,535 sq ft lot
- ◆ Painted cabinets with quartz countertops, walk in pantry
- ◆ Painted trim and painted solid wood doors
- ◆ Stainless steel appliances, gas range, upgraded faucet and sink
- Primary suite includes 5' 7" X 4' custom shower, double vanity, and walk-in closet
- ◀ 3 bedrooms and 3 baths total
- ◆ Upstairs includes a bedroom, bathroom and entertainment area
- 9 foot ceilings with vaults throughout create an airy atmosphere. Open concept great room and fireplace is perfectly suited for entertaining.
- High effiency gas furnace with humidifier/central air and high performance windows
- ◆ Gas water heater with recirculating water line
- ◆ Covered front and back porch plus Ring doorbell and WIFI thermostat